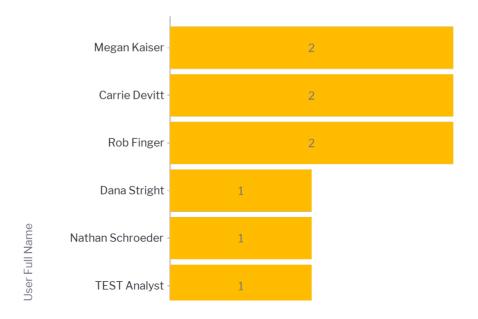

## **User Overview**









# **Invalid Logins & Attempts**

| Invalid Login Date | Name              | Access Attempts |  |
|--------------------|-------------------|-----------------|--|
| 19/08/2020         | Kelley Wunderlich | 4               |  |

## Logins, logouts and session timeouts over time



#### **Average Logins by Day**



### Users with the least usage



## Top usage by users



Carlos Gomez - 1

George Heinzelman - 1

TEST Author - 1

Jon Young - 1

## **Role Logins over Time**



# Logins by role



## **Group Logins over Time**



## **Logins by Group**





## **Top Client Orgs**

| Top Clients | Client Org ID | Client Org | Users | Logins |
|-------------|---------------|------------|-------|--------|
| 1           | 1             | Default    | 31    | 561    |



Client Org