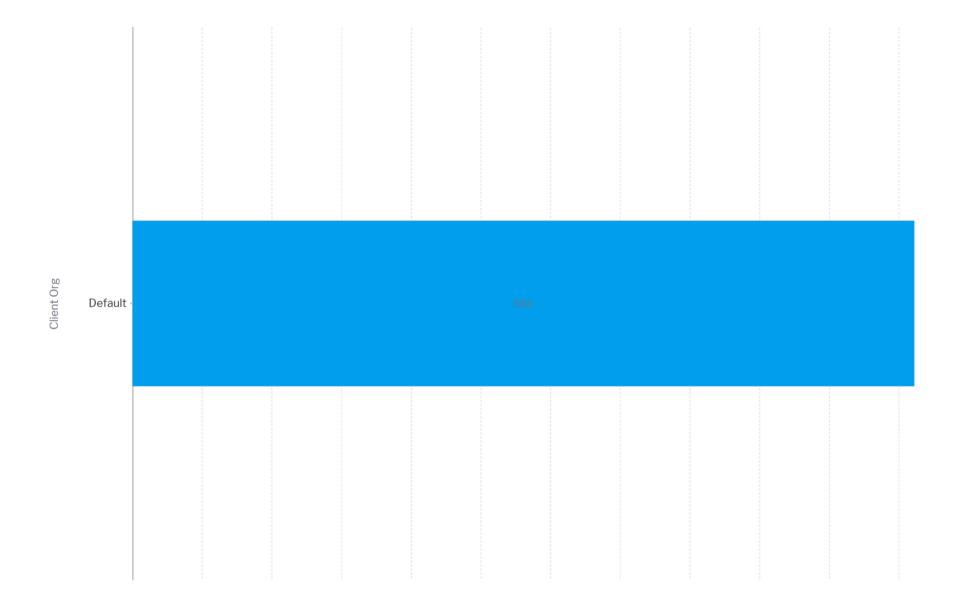

## **Top Client Orgs**

| Top Clients | Client Org ID | Client Org | Users | Logins |
|-------------|---------------|------------|-------|--------|
| 1           | 1             | Default    | 31    | 561    |

Client Org