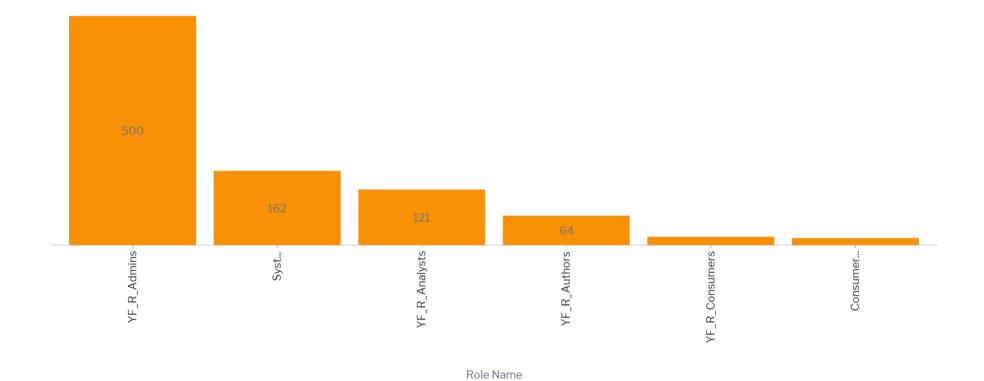

## **User Overview**









# **Invalid Logins & Attempts**

| Invalid Login Date | Name              | Access Attempts |  |
|--------------------|-------------------|-----------------|--|
| 19/08/2020         | Kelley Wunderlich | 4               |  |

## Logins, logouts and session timeouts over time



#### **Average Logins by Day**



### Users with the least usage



## Top usage by users



Carlos Gomez - 1

George Heinzelman - 1

TEST Author - 1

Jon Young - 1

## **Role Logins over Time**



# Logins by role



## **Group Logins over Time**



## **Logins by Group**





## **Top Client Orgs**

| Top Clients | Client Org ID | Client Org | Users | Logins |
|-------------|---------------|------------|-------|--------|
| 1           | 1             | Default    | 31    | 561    |



Client Org