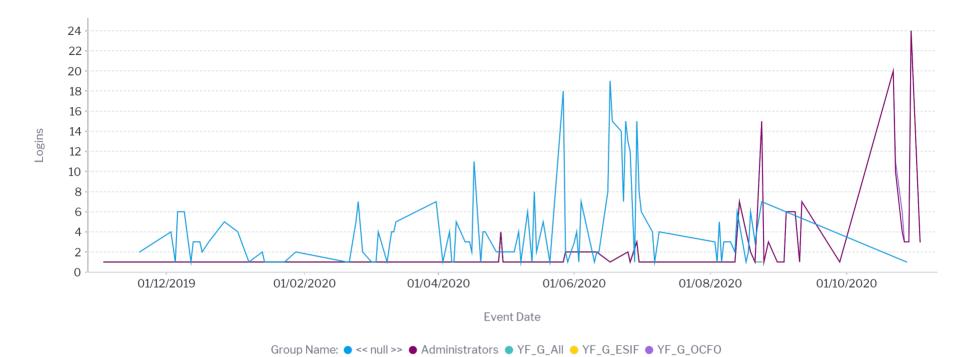

## **User Overview**









# **Invalid Logins & Attempts**

| Invalid Login Date | Name              | Access Attempts |  |
|--------------------|-------------------|-----------------|--|
| 19/08/2020         | Kelley Wunderlich | 4               |  |

## Logins, logouts and session timeouts over time



#### **Average Logins by Day**



### Users with the least usage



## Top usage by users



Carlos Gomez - 1

George Heinzelman - 1

TEST Author - 1

Jon Young - 1

## **Role Logins over Time**



# Logins by role



## **Group Logins over Time**



## **Logins by Group**





## **Top Client Orgs**

| Top Clients | Client Org ID | Client Org | Users | Logins |
|-------------|---------------|------------|-------|--------|
| 1           | 1             | Default    | 31    | 561    |



Client Org