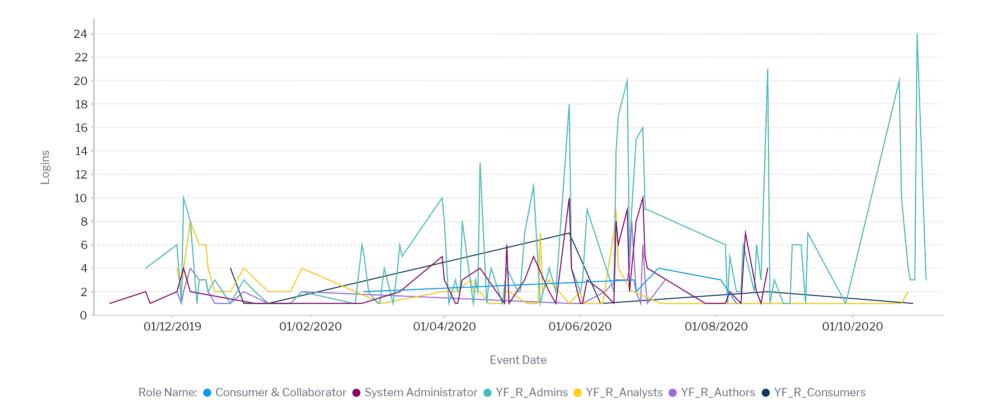

## **User Overview**









# **Invalid Logins & Attempts**

| Invalid Login Date | Name              | Access Attempts |  |
|--------------------|-------------------|-----------------|--|
| 19/08/2020         | Kelley Wunderlich | 4               |  |

## Logins, logouts and session timeouts over time



#### **Average Logins by Day**



### Users with the least usage



## Top usage by users



Carlos Gomez - 1

George Heinzelman - 1

TEST Author - 1

Jon Young - 1

## **Role Logins over Time**



# Logins by role



## **Group Logins over Time**



## **Logins by Group**





## **Top Client Orgs**

| Top Clients | Client Org ID | Client Org | Users | Logins |
|-------------|---------------|------------|-------|--------|
| 1           | 1             | Default    | 31    | 561    |



Client Org