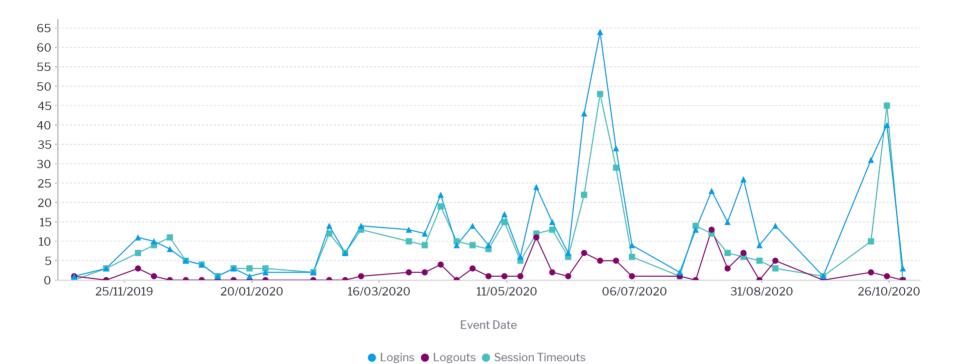

## **User Overview**









# **Invalid Logins & Attempts**

| Invalid Login Date | Name              | Access Attempts |  |
|--------------------|-------------------|-----------------|--|
| 19/08/2020         | Kelley Wunderlich | 4               |  |

## Logins, logouts and session timeouts over time



#### **Average Logins by Day**



### Users with the least usage



## Top usage by users



Carlos Gomez - 1

George Heinzelman - 1

TEST Author - 1

Jon Young - 1

## **Role Logins over Time**



# Logins by role



## **Group Logins over Time**



## **Logins by Group**





## **Top Client Orgs**

| Top Clients | Client Org ID | Client Org | Users | Logins |
|-------------|---------------|------------|-------|--------|
| 1           | 1             | Default    | 31    | 561    |



Client Org