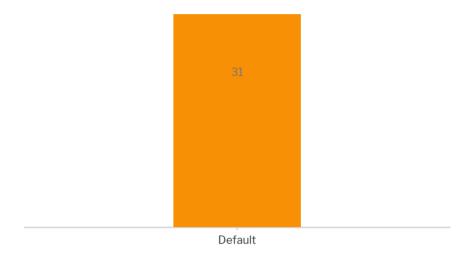

## **Top Client Orgs**

| Top Clients | Client Org ID | Client Org | Users | Logins |
|-------------|---------------|------------|-------|--------|
| 1           | 1             | Default    | 31    | 561    |