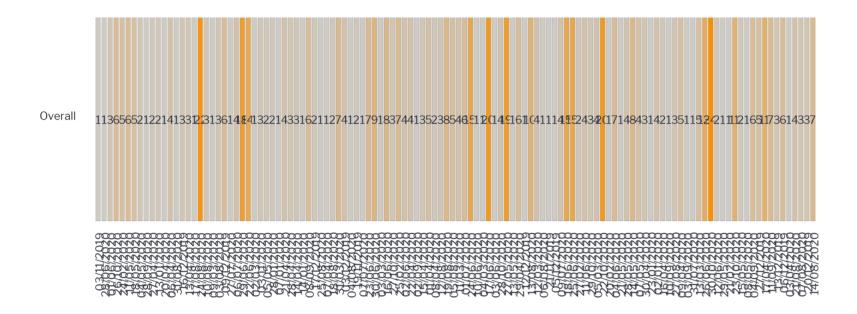

## **User Overview**









# **Invalid Logins & Attempts**

| Invalid Login Date | Name              | Access Attempts |  |
|--------------------|-------------------|-----------------|--|
| 19/08/2020         | Kelley Wunderlich | 4               |  |

## Logins, logouts and session timeouts over time



#### **Average Logins by Day**



### Users with the least usage



## Top usage by users



Carlos Gomez - 1

George Heinzelman - 1

TEST Author - 1

Jon Young - 1

## **Role Logins over Time**



# Logins by role



## **Group Logins over Time**



## **Logins by Group**





## **Top Client Orgs**

| Top Clients | Client Org ID | Client Org | Users | Logins |
|-------------|---------------|------------|-------|--------|
| 1           | 1             | Default    | 31    | 561    |



Client Org