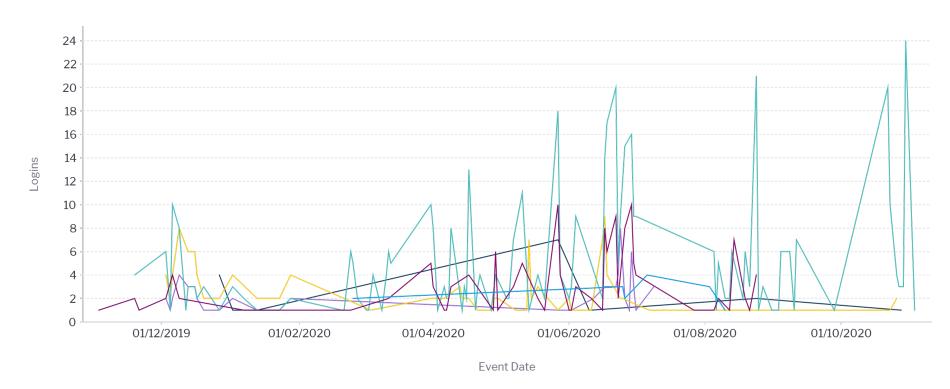

## Role Logins over Time

Role Name: • Consumer & Collaborator • System Administrator • YF\_R\_Admins • YF\_R\_Analysts • YF\_R\_Authors • YF\_R\_Consumers