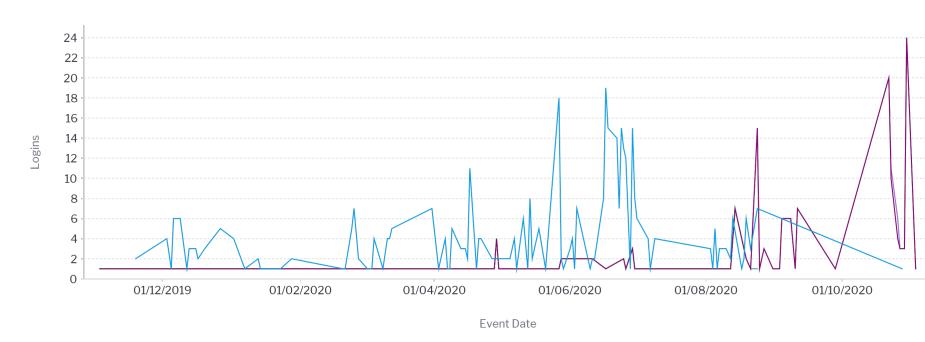

## **Group Logins over Time**

Group Name: ● << null >> ● Administrators ● YF\_G\_All ● YF\_G\_ESIF ● YF\_G\_OCFO