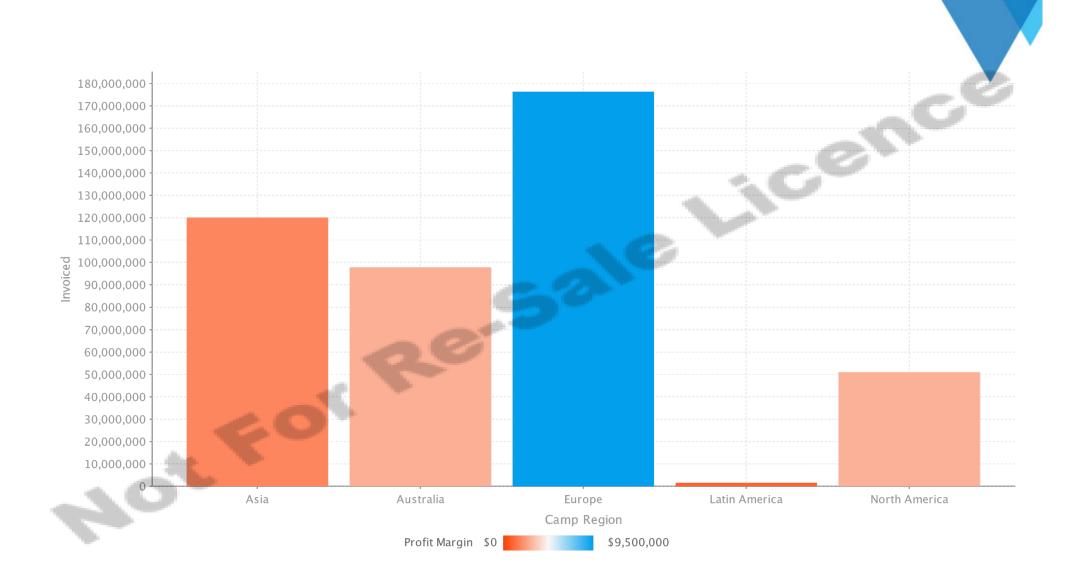

| 12       | <b>^</b>    |  |  |
| August                  | \$78,186    | \$25,256      | 32%             | 9        | <b>^</b>    |  |  |
| September               | \$395,895   | \$116,817     | 30%             | 27       | <b>^</b>    |  |  |
| October                 | \$444,244   | \$214,077     | 48%             | 28       | <b>^</b>    |  |  |
| November                | \$1,432,719 | \$698,659     | 49%             | 91       | •           |  |  |
| December                | \$145,681   | \$68,758      | 47%             | 11       | <b>^</b>    |  |  |
| Not for Re-Sale Licence |             |               |                 |          |             |  |  |







Demographic: O Adventure O Relaxation O Family O Culture O Luxury O Sport









### Invoiced