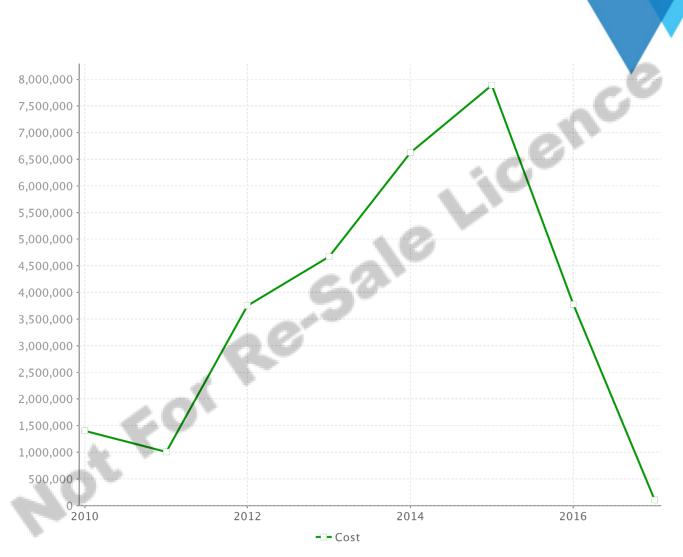

4%             | 15       | <b>^</b>    |  |  |
| July                    | \$118,234   | \$35,939      | 30%             | 12       | <b>^</b>    |  |  |
| August                  | \$78,186    | \$25,256      | 32%             | 9        | <b>^</b>    |  |  |
| September               | \$395,895   | \$116,817     | 30%             | 27       | <b>^</b>    |  |  |
| October                 | \$444,244   | \$214,077     | 48%             | 28       | <b>^</b>    |  |  |
| November                | \$1,432,719 | \$698,659     | 49%             | 91       | •           |  |  |
| December                | \$145,681   | \$68,758      | 47%             | 11       | <b>^</b>    |  |  |
| Not for Re-Sale Licence |             |               |                 |          |             |  |  |







Demographic: O Adventure O Relaxation O Family O Culture O Luxury O Sport









### Invoiced