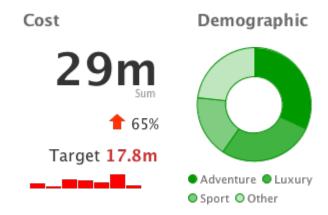

34%             | 15       | <b>^</b>    |  |  |
| July                    | \$118,234   | \$35,939      | 30%             | 12       | <b>^</b>    |  |  |
| August                  | \$78,186    | \$25,256      | 32%             | 9        | <b>^</b>    |  |  |
| September               | \$395,895   | \$116,817     | 30%             | 27       | <b>^</b>    |  |  |
| October                 | \$444,244   | \$214,077     | 48%             | 28       | <b>^</b>    |  |  |
| November                | \$1,432,719 | \$698,659     | 49%             | 91       | •           |  |  |
| December                | \$145,681   | \$68,758      | 47%             | 11       | <b>^</b>    |  |  |
| Not for Re-Sale Licence |             |               |                 |          |             |  |  |







Demographic: O Adventure O Relaxation O Family O Culture O Luxury O Sport









### Invoiced