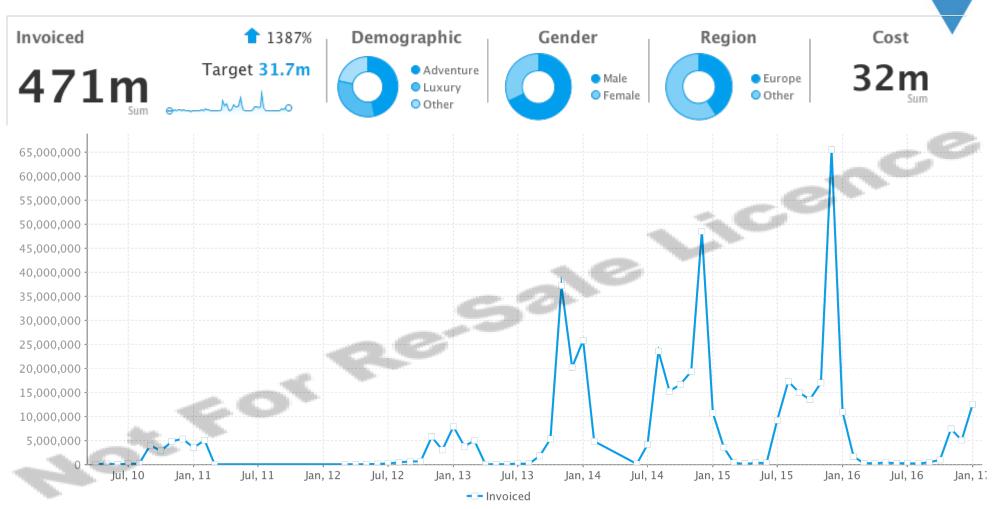

# Lesley's storyboard

### slide 2

























| Not for Re-Sale Licence |             |               |                 |          |             |  |  |
|-------------------------|-------------|---------------|-----------------|----------|-------------|--|--|
| Month                   | Invoiced    | Profit Margin | % Profit Margin | Athletes | Athlete KPI |  |  |
| February                | \$348,614   | \$185,313     | 53%             | 28       | <b>^</b>    |  |  |
| March                   | \$341,509   | \$182,013     | 53%             | 29       | <b>^</b>    |  |  |
| April                   | \$216,555   | \$34,056      | 16%             | 9        | <b>^</b>    |  |  |
| May                     | \$413,020   | \$84,206      | 20%             | 19       | <b>^</b>    |  |  |
| June                    | \$166,081   | \