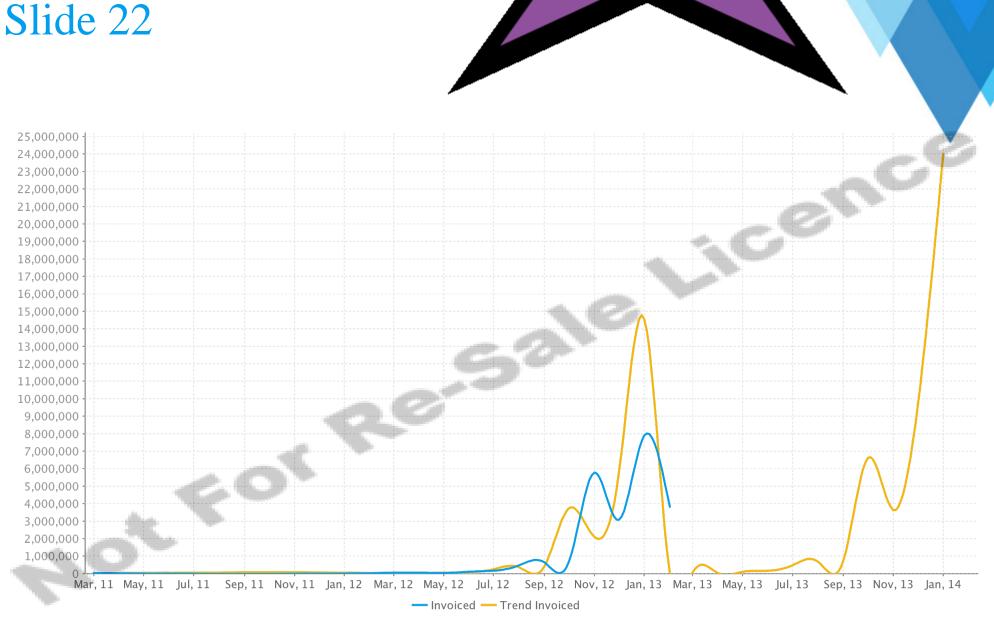

| 12       | <b>^</b>    |  |  |
| August                  | \$78,186    | \$25,256      | 32%             | 9        | <b>^</b>    |  |  |
| September               | \$395,895   | \$116,817     | 30%             | 27       | <b>^</b>    |  |  |
| October                 | \$444,244   | \$214,077     | 48%             | 28       | <b>^</b>    |  |  |
| November                | \$1,432,719 | \$698,659     | 49%             | 91       | •           |  |  |
| December                | \$145,681   | \$68,758      | 47%             | 11       | <b>^</b>    |  |  |
| Not for Re-Sale Licence |             |               |                 |          |             |  |  |







Demographic: O Adventure O Relaxation O Family O Culture O Luxury O Sport









### Invoiced