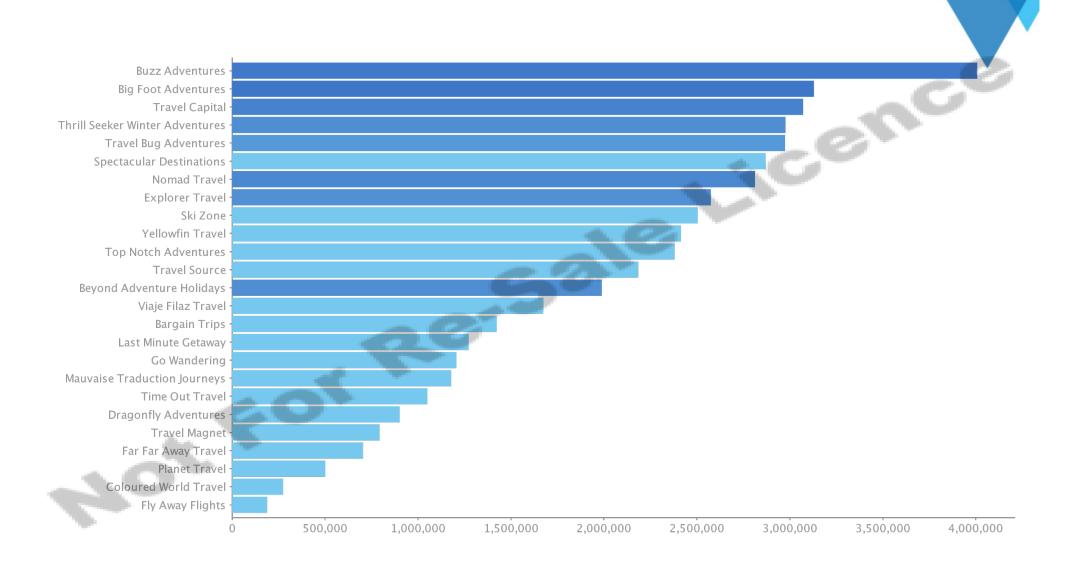

# Lesley's storyboard

### slide 2

























| Not for Re-Sale Licence |             |               |                 |          |             |  |  |
|-------------------------|-------------|---------------|-----------------|----------|-------------|--|--|
| Month                   | Invoiced    | Profit Margin | % Profit Margin | Athletes | Athlete KPI |  |  |
| February                | \$348,614   | \$185,313     | 53%             | 28       | <b>^</b>    |  |  |
| March                   | \$341,509   | \$182,013     | 53%             | 29       | <b>^</b>    |  |  |
| April                   | \$216,555   | \$34,056      | 16%             | 9        | <b>^</b>    |  |  |
| May                     | \$413,020   | \$84,206      | 20%             | 19       | <b>^</b>    |  |  |
| June                    | \$166,081   | \$56,08