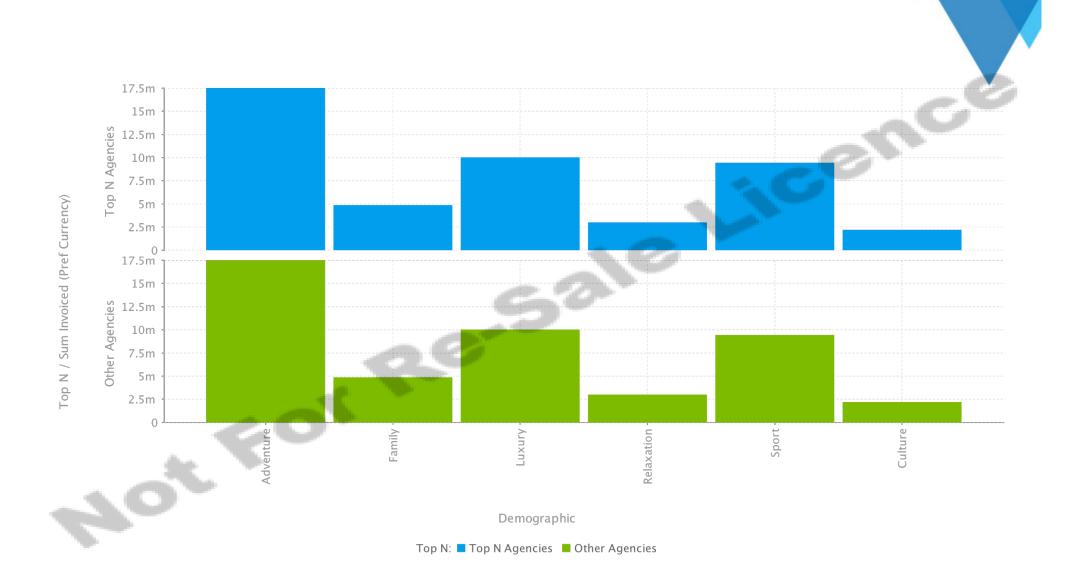

# Lesley's storyboard

### slide 2

























| Not for Re-Sale Licence |             |               |                 |          |             |  |  |
|-------------------------|-------------|---------------|-----------------|----------|-------------|--|--|
| Month                   | Invoiced    | Profit Margin | % Profit Margin | Athletes | Athlete KPI |  |  |
| February                | \$348,614   | \$185,313     | 53%             | 28       | <b>^</b>    |  |  |
| March                   | \$341,509   | \$182,013     | 53%             | 29       | <b>^</b>    |  |  |
| April                   | \$216,555   | \$34,056      | 16%             | 9        | <b>^</b>    |  |  |
| May                     | \$413,020   | \$84,206      | 20%             | 19       | <b>^</b>    |  |  |
| June                    | \$166,081   | \$56,