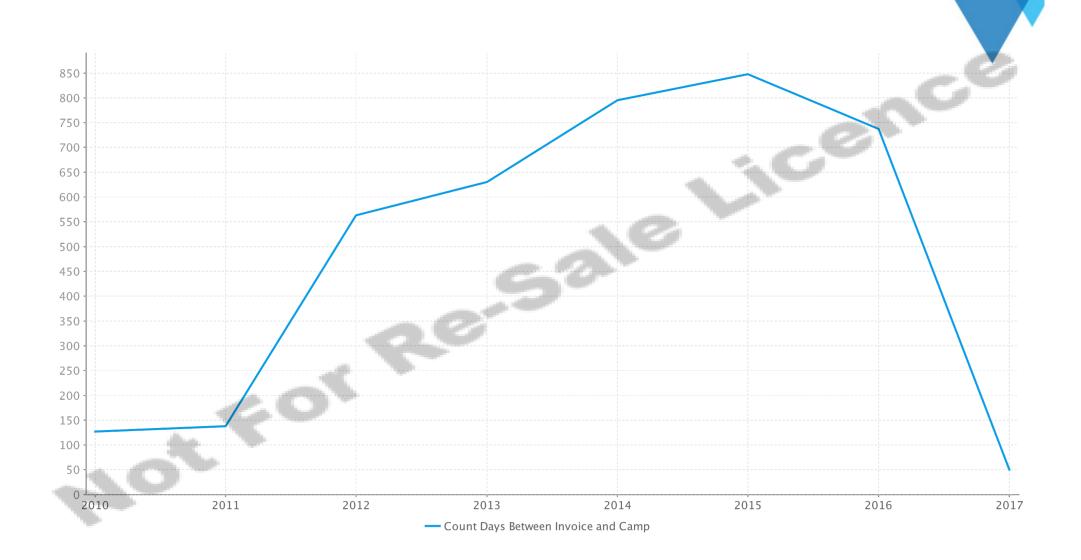

| 30%             | 12       | <b>^</b>    |  |  |
| August                  | \$78,186    | \$25,256      | 32%             | 9        | <b>^</b>    |  |  |
| September               | \$395,895   | \$116,817     | 30%             | 27       | <b>^</b>    |  |  |
| October                 | \$444,244   | \$214,077     | 48%             | 28       | <b>^</b>    |  |  |
| November                | \$1,432,719 | \$698,659     | 49%             | 91       | •           |  |  |
| December                | \$145,681   | \$68,758      | 47%             | 11       | <b>^</b>    |  |  |
| Not for Re-Sale Licence |             |               |                 |          |             |  |  |







Demographic: O Adventure O Relaxation O Family O Culture O Luxury O Sport









### Invoiced