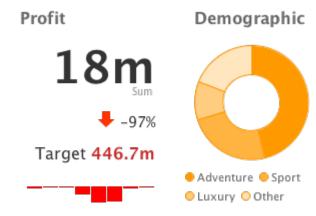

34   | \$35,939      | 30%             | 12       | <b>^</b>    |  |  |
| August                  | \$78,186    | \$25,256      | 32%             | 9        | <b>^</b>    |  |  |
| September               | \$395,895   | \$116,817     | 30%             | 27       | <b>^</b>    |  |  |
| October                 | \$444,244   | \$214,077     | 48%             | 28       | <b>^</b>    |  |  |
| November                | \$1,432,719 | \$698,659     | 49%             | 91       | •           |  |  |
| December                | \$145,681   | \$68,758      | 47%             | 11       | <b>^</b>    |  |  |
| Not for Re-Sale Licence |             |               |                 |          |             |  |  |







Demographic: O Adventure O Relaxation O Family O Culture O Luxury O Sport









### Invoiced