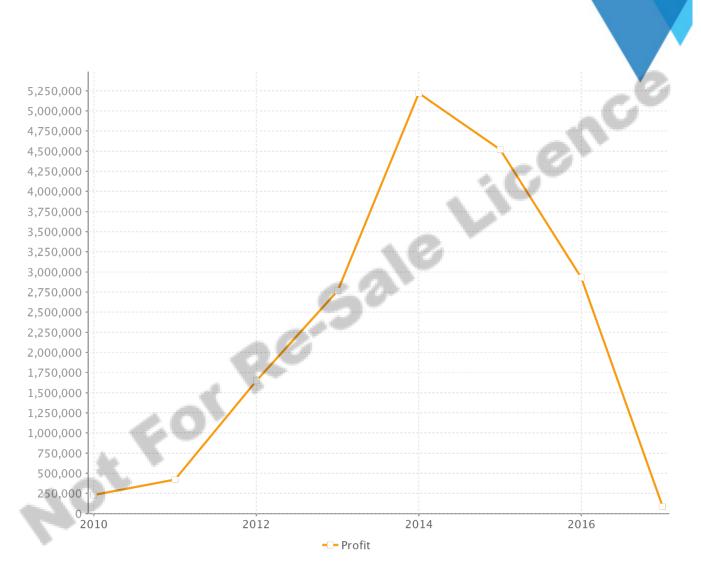

| \$35,939      | 30%             | 12       | <b>^</b>    |  |  |
| August                  | \$78,186    | \$25,256      | 32%             | 9        | <b>^</b>    |  |  |
| September               | \$395,895   | \$116,817     | 30%             | 27       | <b>^</b>    |  |  |
| October                 | \$444,244   | \$214,077     | 48%             | 28       | <b>^</b>    |  |  |
| November                | \$1,432,719 | \$698,659     | 49%             | 91       | •           |  |  |
| December                | \$145,681   | \$68,758      | 47%             | 11       | <b>^</b>    |  |  |
| Not for Re-Sale Licence |             |               |                 |          |             |  |  |







Demographic: O Adventure O Relaxation O Family O Culture O Luxury O Sport









### Invoiced