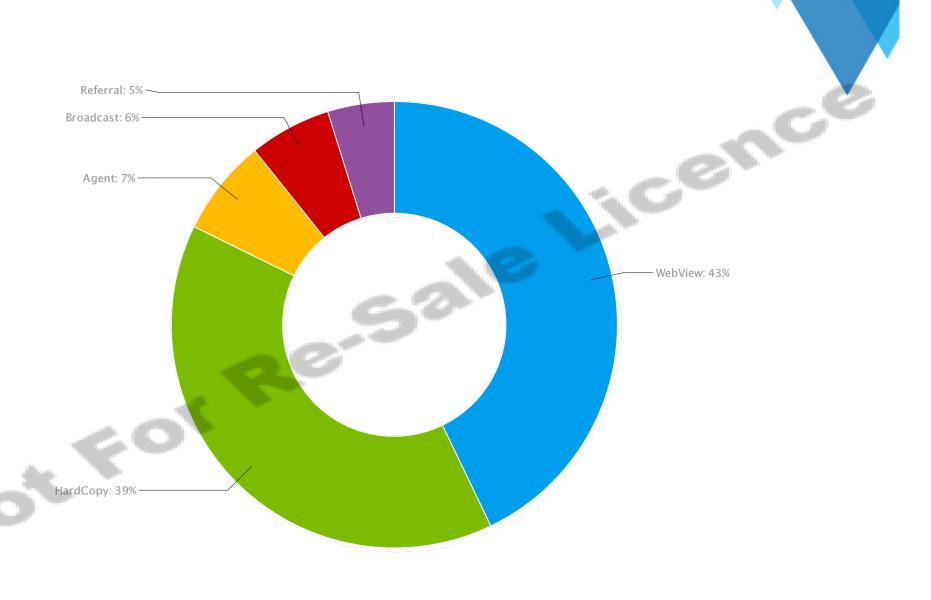

# Lesley's storyboard

### slide 2

























| Not for Re-Sale Licence |             |               |                 |          |             |  |  |
|-------------------------|-------------|---------------|-----------------|----------|-------------|--|--|
| Month                   | Invoiced    | Profit Margin | % Profit Margin | Athletes | Athlete KPI |  |  |
| February                | \$348,614   | \$185,313     | 53%             | 28       | <b>^</b>    |  |  |
| March                   | \$341,509   | \$182,013     | 53%             | 29       | <b>^</b>    |  |  |
| April                   | \$216,555   | \$34,056      | 16%             | 9        | <b>^</b>    |  |  |
| May                     | \$413,020   | \$84,206      | 20%             | 19       | <b>^</b>    |  |  |
| June                    | \$166,081