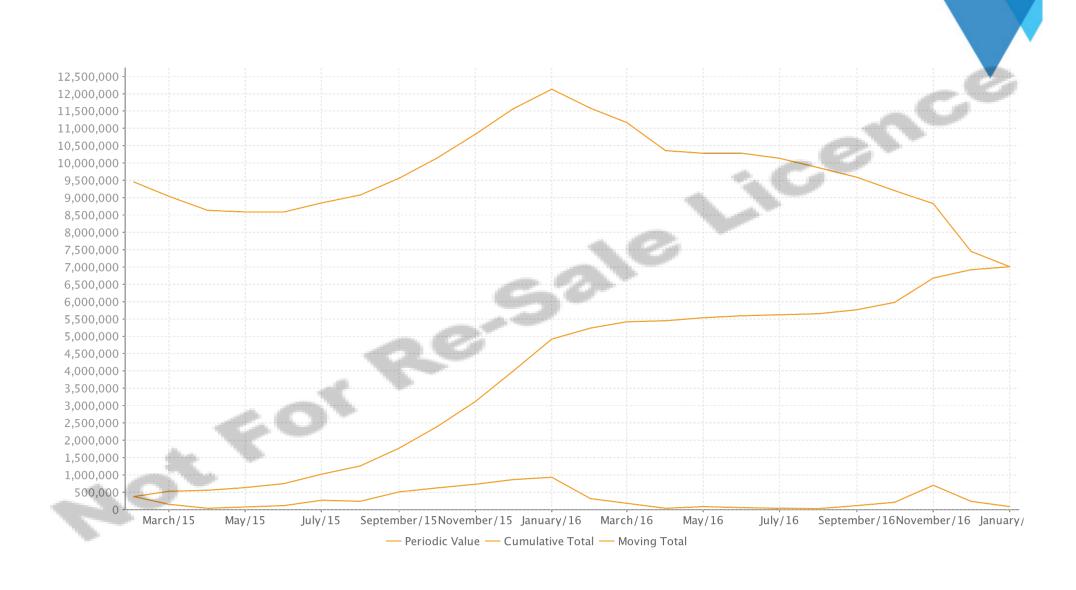

# Lesley's storyboard

### slide 2

























| Not for Re-Sale Licence |             |               |                 |          |             |  |  |
|-------------------------|-------------|---------------|-----------------|----------|-------------|--|--|
| Month                   | Invoiced    | Profit Margin | % Profit Margin | Athletes | Athlete KPI |  |  |
| February                | \$348,614   | \$185,313     | 53%             | 28       | <b>^</b>    |  |  |
| March                   | \$341,509   | \$182,013     | 53%             | 29       | <b>^</b>    |  |  |
| April                   | \$216,555   | \$34,056      | 16%             | 9        | <b>^</b>    |  |  |
| May                     | \$413,020   | \$84,206      | 20%             | 19       | <b>^</b>    |  |  |
| June                    | \$166,081