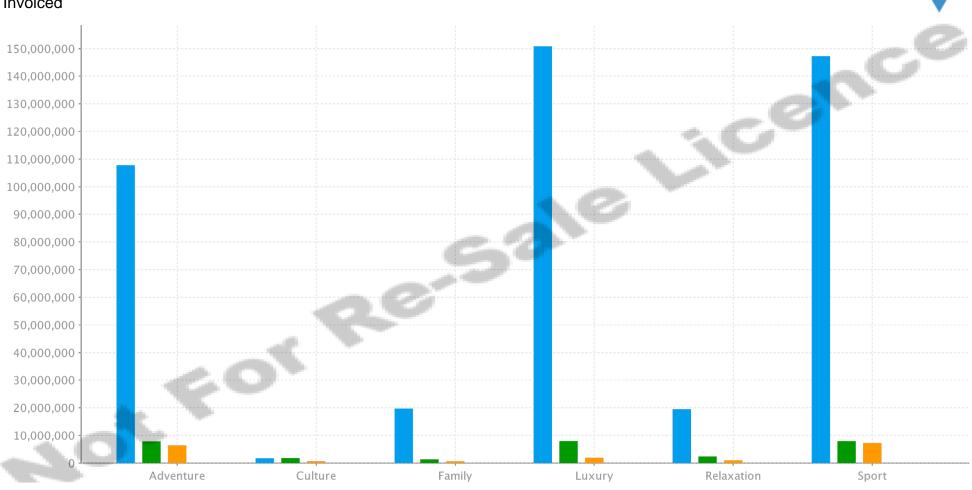

| 30%             | 12       | <b>^</b>    |  |  |
| August                  | \$78,186    | \$25,256      | 32%             | 9        | <b>^</b>    |  |  |
| September               | \$395,895   | \$116,817     | 30%             | 27       | <b>^</b>    |  |  |
| October                 | \$444,244   | \$214,077     | 48%             | 28       | <b>^</b>    |  |  |
| November                | \$1,432,719 | \$698,659     | 49%             | 91       | •           |  |  |
| December                | \$145,681   | \$68,758      | 47%             | 11       | <b>^</b>    |  |  |
| Not for Re-Sale Licence |             |               |                 |          |             |  |  |







Demographic: O Adventure O Relaxation O Family O Culture O Luxury O Sport









### Invoiced