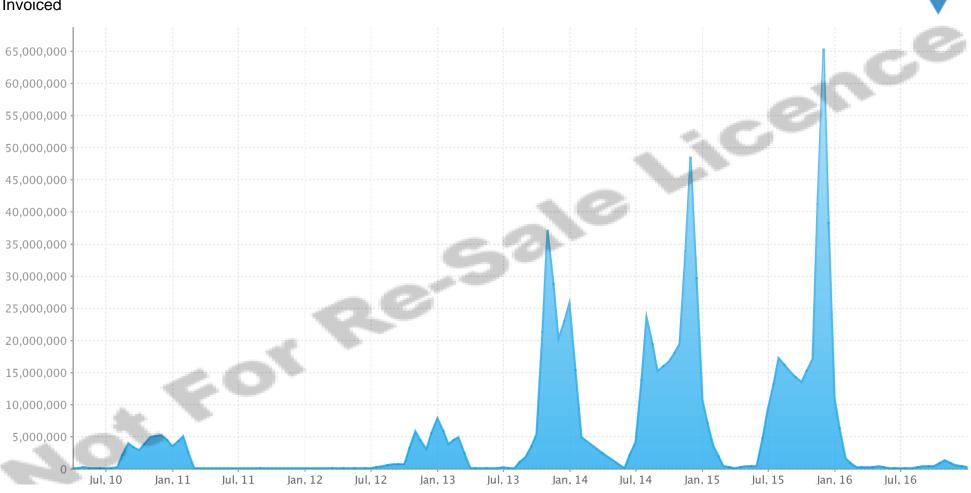

,234   | \$35,939      | 30%             | 12       | <b>^</b>    |  |  |
| August                  | \$78,186    | \$25,256      | 32%             | 9        | <b>^</b>    |  |  |
| September               | \$395,895   | \$116,817     | 30%             | 27       | <b>^</b>    |  |  |
| October                 | \$444,244   | \$214,077     | 48%             | 28       | <b>^</b>    |  |  |
| November                | \$1,432,719 | \$698,659     | 49%             | 91       | •           |  |  |
| December                | \$145,681   | \$68,758      | 47%             | 11       | <b>^</b>    |  |  |
| Not for Re-Sale Licence |             |               |                 |          |             |  |  |







Demographic: O Adventure O Relaxation O Family O Culture O Luxury O Sport









### Invoiced