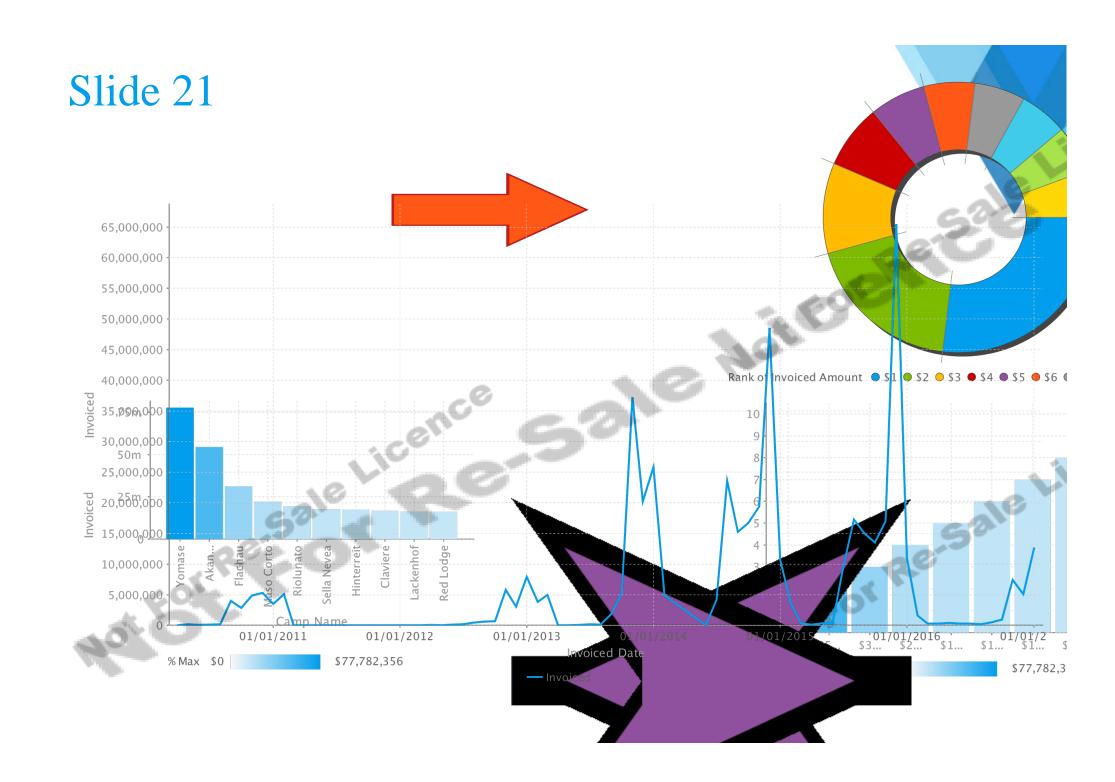

0%             | 12       | <b>^</b>    |  |  |
| August                  | \$78,186    | \$25,256      | 32%             | 9        | <b>^</b>    |  |  |
| September               | \$395,895   | \$116,817     | 30%             | 27       | <b>^</b>    |  |  |
| October                 | \$444,244   | \$214,077     | 48%             | 28       | <b>^</b>    |  |  |
| November                | \$1,432,719 | \$698,659     | 49%             | 91       | •           |  |  |
| December                | \$145,681   | \$68,758      | 47%             | 11       | <b>^</b>    |  |  |
| Not for Re-Sale Licence |             |               |                 |          |             |  |  |







Demographic: O Adventure O Relaxation O Family O Culture O Luxury O Sport









### Invoiced