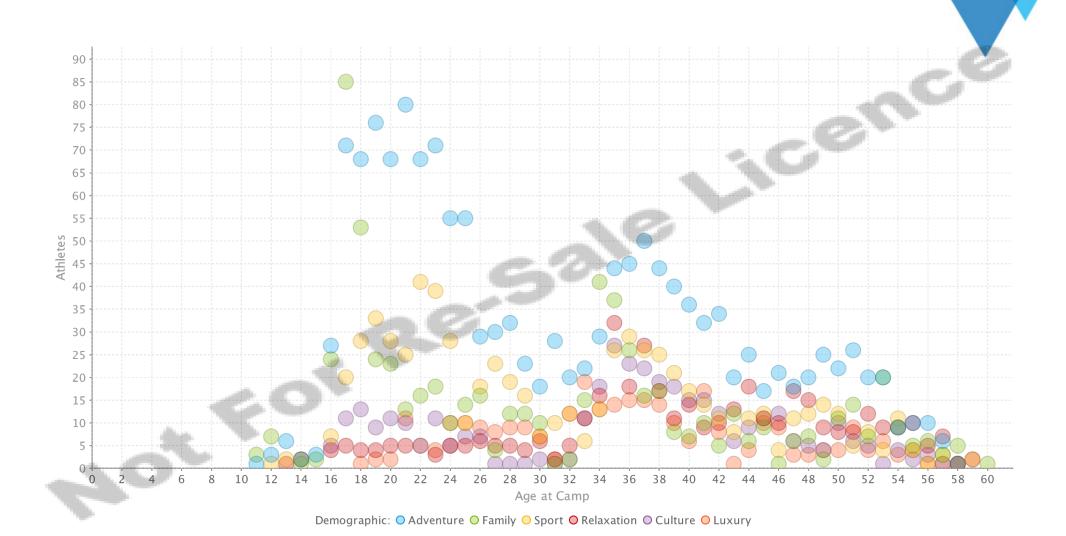

# Lesley's storyboard

### slide 2

























| Not for Re-Sale Licence |             |               |                 |          |             |  |  |
|-------------------------|-------------|---------------|-----------------|----------|-------------|--|--|
| Month                   | Invoiced    | Profit Margin | % Profit Margin | Athletes | Athlete KPI |  |  |
| February                | \$348,614   | \$185,313     | 53%             | 28       | <b>^</b>    |  |  |
| March                   | \$341,509   | \$182,013     | 53%             | 29       | <b>^</b>    |  |  |
| April                   | \$216,555   | \$34,056      | 16%             | 9        | <b>^</b>    |  |  |
| May                     | \$413,020   | \$84,206      | 20%             | 19       | <b>^</b>    |  |  |
| June                    | \$166,0