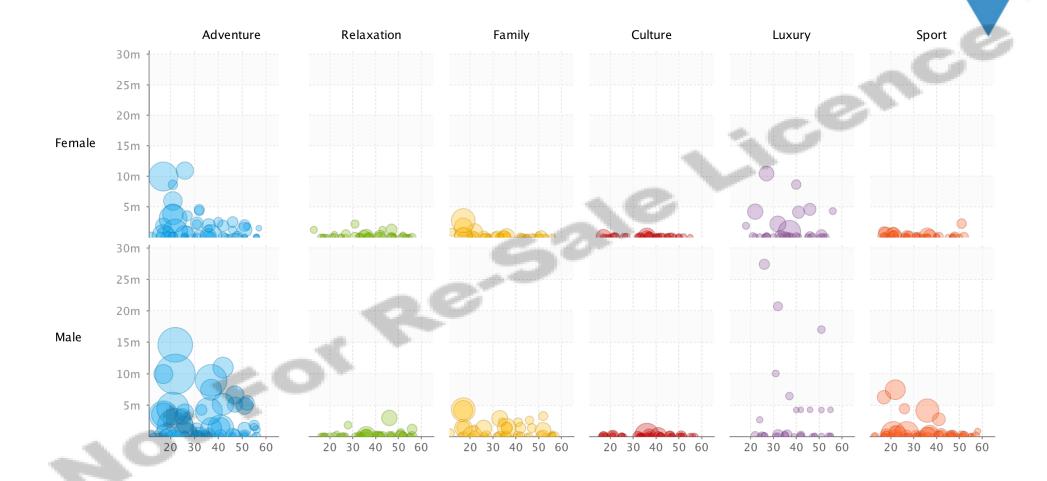

| 15       | <b>^</b>    |  |  |
| July                    | \$118,234   | \$35,939      | 30%             | 12       | <b>^</b>    |  |  |
| August                  | \$78,186    | \$25,256      | 32%             | 9        | <b>^</b>    |  |  |
| September               | \$395,895   | \$116,817     | 30%             | 27       | <b>^</b>    |  |  |
| October                 | \$444,244   | \$214,077     | 48%             | 28       | <b>^</b>    |  |  |
| November                | \$1,432,719 | \$698,659     | 49%             | 91       | •           |  |  |
| December                | \$145,681   | \$68,758      | 47%             | 11       | <b>^</b>    |  |  |
| Not for Re-Sale Licence |             |               |                 |          |             |  |  |







Demographic: O Adventure O Relaxation O Family O Culture O Luxury O Sport









### Invoiced