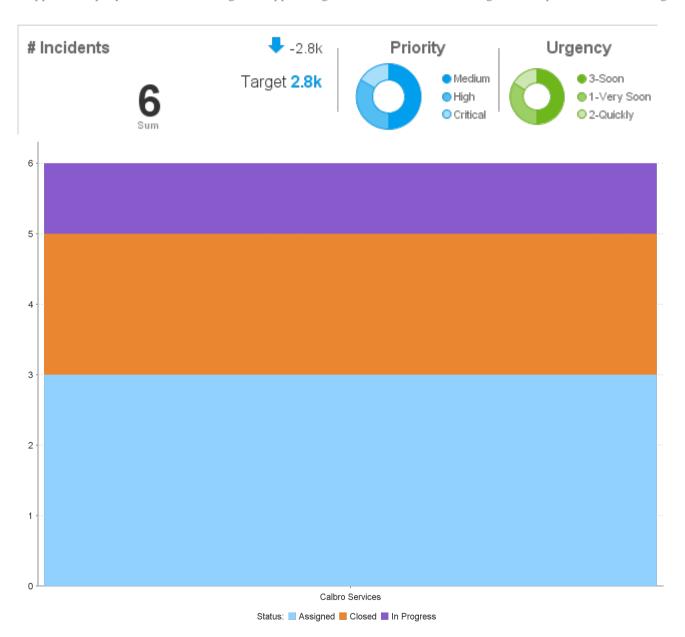

## Incident Analysis by Support Hierarchy (Copy)

Bar chart with pre-configured drill down showing current status of incidents (Open/Closed). Top Level - Assigned Support Company, Next Level - Assigned Support Organization, Next Level - Assigned Group, Final Level - Assignee.

| Number of Incidents      | Assigned    |           |        | Closed | In Progress |
|--------------------------|-------------|-----------|--------|--------|-------------|
|                          | Critical    | High      | Medium | Medium | High        |
| Assignee Support Company | 1-Very Soon | 2-Quickly | 3-Soon | 3-Soon | 1-Very Soon |
| Calbro Services          | 1           | 1         | 1      | 2      | 1           |